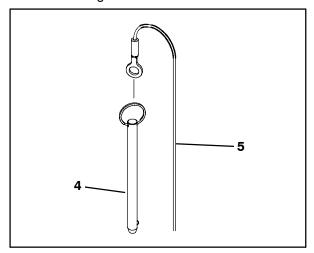

#### **INSTALLATION:**

1. Install a 10" cable (6) onto each hitch pin (4). Refer to Fig. 1.

FIG. 1

2. Use two hex screws (6) to install each bumper bracket (3) and 10" cable (5) onto the frame of the machine. Refer to Fig. 3.