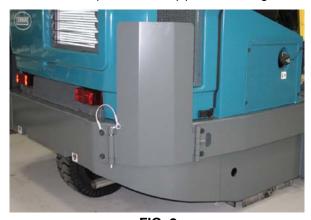

- 3. Use two hex screws (6) to install the left bumper tower (1) onto the frame of the machine. Refer to Fig. 3.
- 4. Use two hex screws (6) to install the right bumper tower (2) onto the frame of the machine. Refer to Fig. 3.
- 5. Close the bumper towers (1) and (2) and use the hitch pins (4) to secure the bumper towers to the bumper brackets (3). Refer to Fig. 2.

FIG. 2

6. Remove the hitch pins (4) and open the tower bumpers (1) and (2) to disengage the bumpers. Refer to Fig. 2.

NOTE: The tower bumpers (1) and (2) must be disengaged and opened before the rear engine compartment shroud can be opened.