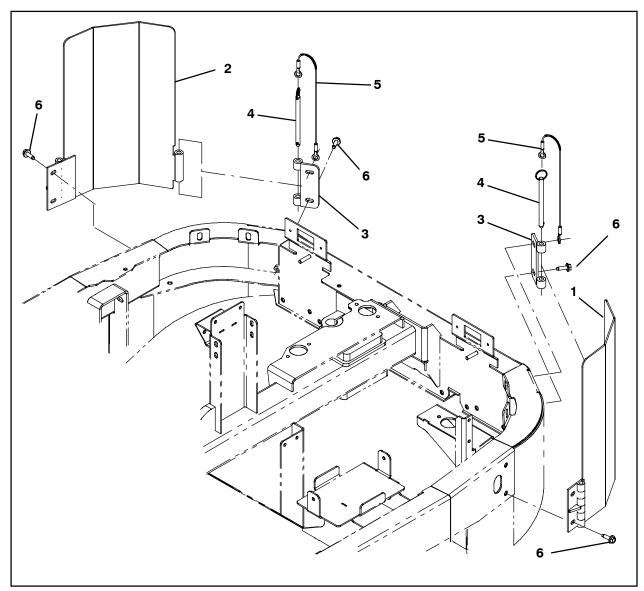

#### **INSTALLATION:**

1. Install a 10" cable (6) onto each hitch pin (4). Refer to Fig. 1.

FIG. 1

2. Use two hex screws (6) to install each bumper bracket (3) and 10" cable (5) onto the frame of the machine. Refer to Fig. 3.

- 3. Use two hex screws (6) to install the left bumper tower (1) onto the frame of the machine. Refer to Fig. 3.
- 4. Use two hex screws (6) to install the right bumper tower (2) onto the frame of the machine. Refer to Fig. 3.
- 5. Close the bumper towers (1) and (2) and use the hitch pins (4) to secure the bumper towers to the bumper brackets (3). Refer to Fig. 2.